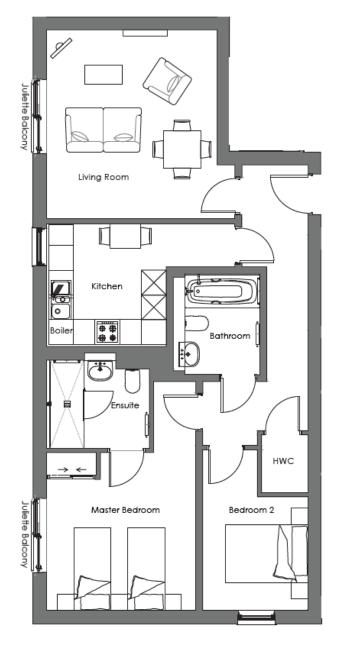

## 20 Alexander Court

# Two bedroom apartment

A first floor, dual-aspect apartment with two double bedrooms. The main bedroom benefits from an en suite shower room and a west-facing Juliette balcony and both rooms are fitted with wardrobes. There is an additional bathroom accessed via the hallway. The separate kitchen includes SieMatic appliances, and the living room features a fireplace and a second Juliet balcony.

#### Property specifications

- Main bedroom with en suite and built-in wardrobes
- Spacious living/dining room with Juliet balcony and fireplace
- Family/guest bathroom
- Allocated parking space
- Lift access
- Close proximity to Main House facilities
- Fully integrated SieMatic kitchen with fridge, freezer, oven, microwave and dishwasher

# 20 Alexander Court

| Metric (m)  | Imperial (ft)                                                           |
|-------------|-------------------------------------------------------------------------|
| 4.57 × 4.12 | 15' x 13'6"                                                             |
| 2.97 x 2.89 | 9'9" x 9'6"                                                             |
| 3.82 x 3.61 | 12'7" × 11'10"                                                          |
| 3.89 x 2.55 | 12'9" x 8'4"                                                            |
| 2.44 x 1.81 | 8' x 5'11"                                                              |
| 2.40 x 2.13 | 7'10" × 7'                                                              |
|             | 4.57 x 4.12<br>2.97 x 2.89<br>3.82 x 3.61<br>3.89 x 2.55<br>2.44 x 1.81 |

Total Sq.Ft: 883

Built in wardrobes in bedrooms have not been included in the overall dimensions. Maximum measurements shown.

Furniture shown to illustrate possible room layouts and not included in sale. Designs vary according to plot and all details should be checked at the Sales office. March 2023