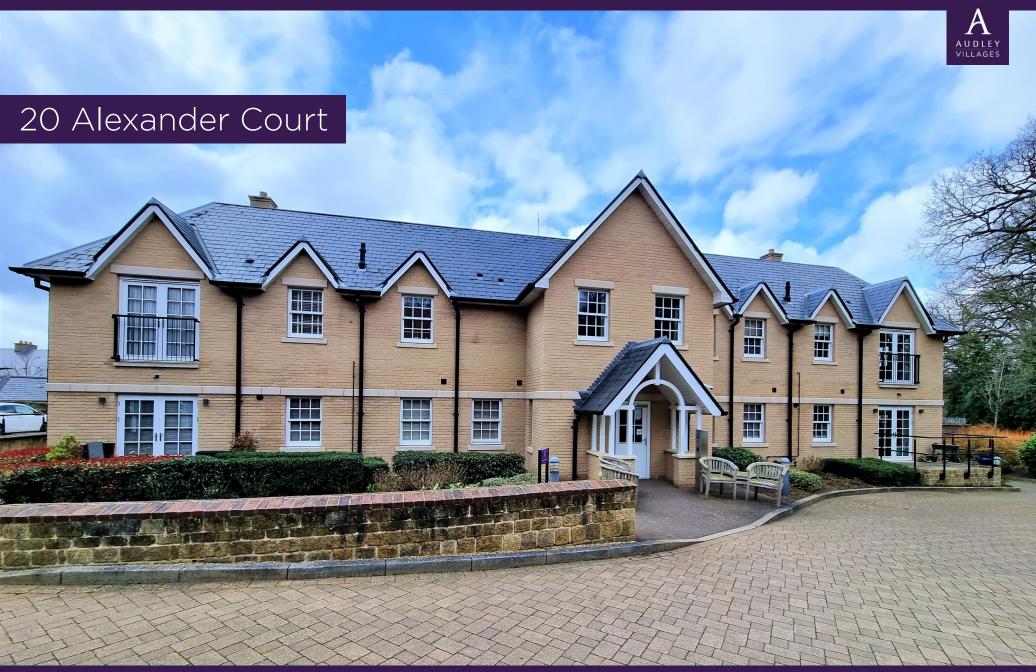

## 20 Alexander Court

# Two bedroom apartment

A first floor, dual-aspect apartment with two double bedrooms. The main bedroom benefits from an en suite shower room and a west-facing Juliette balcony and both rooms are fitted with wardrobes. There is an additional bathroom accessed via the hallway. The separate kitchen includes SieMatic appliances, and the living room features a fireplace and a second Juliet balcony.