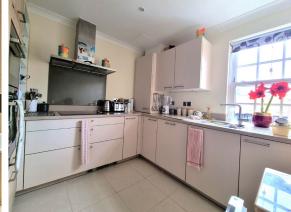

# Two bedroom apartment

A first floor, dual-aspect apartment with two double bedrooms. The main bedroom benefits from an en suite shower room and a west-facing Juliette balcony and both rooms are fitted with wardrobes. There is an additional bathroom accessed via the hallway. The separate kitchen includes SieMatic appliances, and the living room features a fireplace and a second Juliet balcony.

#### Property specifications

- Main bedroom with en suite and built-in wardrobes
- Spacious living/dining room with Juliet balcony and fireplace
- Family/guest bathroom
- Allocated parking space
- Lift access
- Close proximity to Main House facilities
- Fully integrated SieMatic kitchen with fridge, freezer, oven, microwave and dishwasher