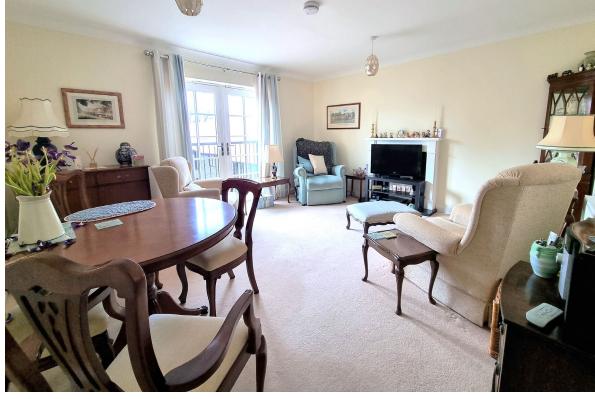

# Two bedroom apartment

A first floor, dual-aspect apartment with two double bedrooms. The main bedroom benefits from an en suite shower room and a west-facing Juliette balcony and both rooms are fitted with wardrobes. There is an additional bathroom accessed via the hallway. The separate kitchen includes SieMatic appliances, and the living room features a fireplace and a second Juliet balcony.

#### Property specifications

- Main bedroom with en suite and built-in wardrobes
- Spacious living/dining room with Juliet balcony and fireplace
- Family/guest bathroom
- Allocated parking space
- Lift access
- Close proximity to Main House facilities
- Fully integrated SieMatic kitchen with fridge, freezer, oven, microwave and dishwasher