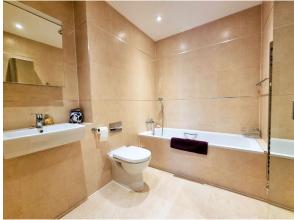

# Two bedroom apartment

A first floor, dual-aspect apartment with two double bedrooms. The main bedroom benefits from an en suite shower room and a west-facing Juliette balcony and both rooms are fitted with wardrobes. There is an additional bathroom accessed via the hallway. The separate kitchen includes SieMatic appliances, and the living room features a fireplace and a second Juliet balcony.

#### Property specifications

- Main bedroom with en suite and built-in wardrobes
- Spacious living/dining room with Juliet balcony and fireplace
- Family/guest bathroom
- Allocated parking space
- Lift access
- Close proximity to Main House facilities
- Fully integrated SieMatic kitchen with fridge, freezer, oven, microwave and dishwasher