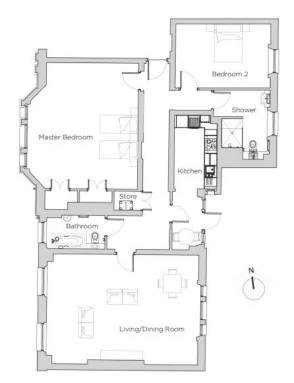

# 2 Middlemore Hall

| Internal<br>Measurements | Metric (m)  | Imperial (ft)   |
|--------------------------|-------------|-----------------|
| Living/Dining Room       | 7.66 x 5.46 | 25'1" x 17'91"  |
| Kitchen                  | 6.70 x 2.31 | 21'98" x 6'98"  |
| Main Bedroom             | 7.31 x 5.52 | 23'98" x 18'11" |
| Bedroom 2                | 4.74 x 3.18 | 15'55" x 10'43" |

Total Sq.Ft 1561

Built in wardrobes in bedrooms have not been included in the overall dimensions. Maximum measurements shown.

Furniture shown to illustrate possible room layouts and not included in sale. Designs vary according to plot and all details should be checked at the Sales office. May 2023