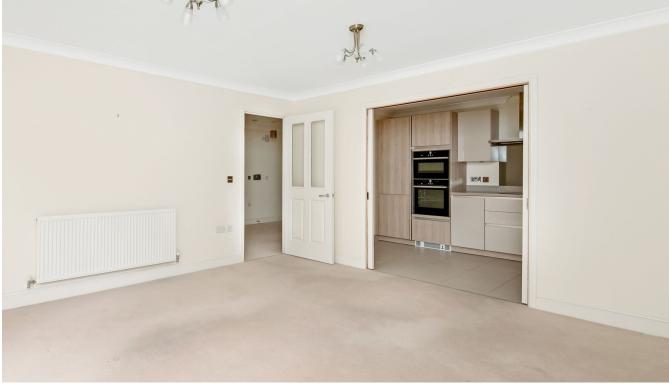

## Property specifications

- Large living room with direct access to South facing private terrace
- Main bedroom with fitted wardrobes and en suite walk-in shower
- Separate bathroom
- Fully fitted SieMatic kitchen with integrated appliances including washing machine/dryer, dishwasher, fridge/freezer, oven, microwave
- Large hallway
- Redecorated throughout ready to move straight in

## 16 Conyers view

| Living room4.50 x 4.1114'10" x 13'6"Kitchen3.92 x 2.4912'10" x 8'2"Main Bedroom4.58 x 3.0515'1" x 10'0"Bedroom two3.32 x 3.0410'11" x 10'0"Total sq. ft.: 846 | Internal<br>Measurements | Metric (m)  | Imperial (ft)  |
|---------------------------------------------------------------------------------------------------------------------------------------------------------------|--------------------------|-------------|----------------|
| Main Bedroom 4.58 x 3.05 15'1" x 10'0"  Bedroom two 3.32 x 3.04 10'11" x 10'0"                                                                                | Living room              | 4.50 × 4.11 | 14'10" × 13'6" |
| Bedroom two 3.32 x 3.04 10'11" x 10'0"                                                                                                                        | Kitchen                  | 3.92 x 2.49 | 12'10" × 8'2"  |
| Bedroom two                                                                                                                                                   | Main Bedroom             | 4.58 × 3.05 | 15'1" × 10'0"  |
| Total sq. ft.: 846                                                                                                                                            | Bedroom two              | 3.32 x 3.04 | 10'11" × 10'0" |
|                                                                                                                                                               | Total sq. ft.: 846       |             |                |