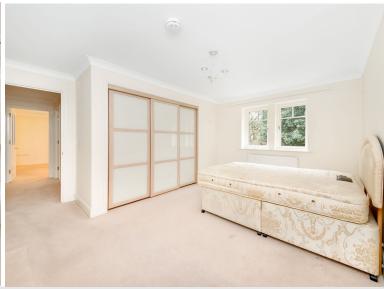

## Property specifications

- Large living room with direct access to South facing private terrace
- Main bedroom with fitted wardrobes and en suite walk-in shower
- Separate bathroom
- Fully fitted SieMatic kitchen with integrated appliances including washing machine/dryer, dishwasher, fridge/freezer, oven, microwave
- Large hallway
- Redecorated throughout ready to move straight in

## 16 Conyers view

| Living room4.50 x 4.1114'10" x 13'6"Kitchen3.92 x 2.4912'10" x 8'2"Main Bedroom4.58 x 3.0515'1" x 10'0"Bedroom two3.32 x 3.0410'11" x 10'0"Total sq. ft.: 846 | Internal<br>Measurements | Metric (m)  | Imperial (ft)  |
|---------------------------------------------------------------------------------------------------------------------------------------------------------------|--------------------------|-------------|----------------|
| Main Bedroom 4.58 x 3.05 15'1" x 10'0"  Bedroom two 3.32 x 3.04 10'11" x 10'0"                                                                                | Living room              | 4.50 × 4.11 | 14'10" × 13'6" |
| Bedroom two 3.32 x 3.04 10'11" x 10'0"                                                                                                                        | Kitchen                  | 3.92 x 2.49 | 12'10" × 8'2"  |
| Bedroom two                                                                                                                                                   | Main Bedroom             | 4.58 × 3.05 | 15'1" × 10'0"  |
| Total sq. ft.: 846                                                                                                                                            | Bedroom two              | 3.32 x 3.04 | 10'11" × 10'0" |
|                                                                                                                                                               | Total sq. ft.: 846       |             |                |