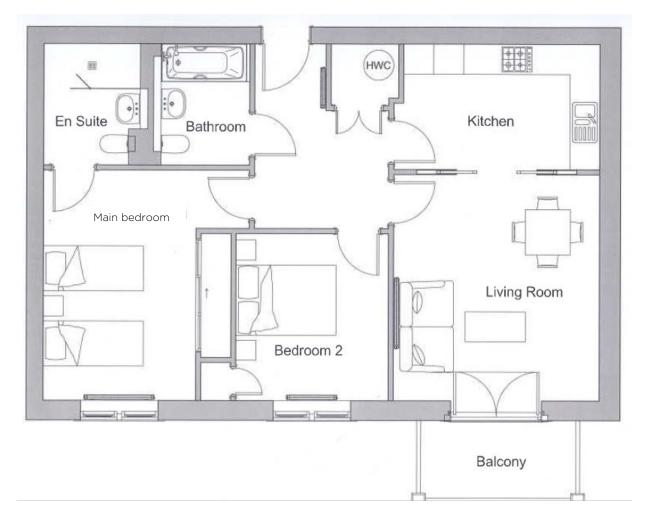

## 16 Conyers view

| Living room4.50 x 4.1114'10" x 13'6"Kitchen3.92 x 2.4912'10" x 8'2"Main Bedroom4.58 x 3.0515'1" x 10'0"Bedroom two3.32 x 3.0410'11" x 10'0"Total sq. ft.: 846 | Internal<br>Measurements | Metric (m)  | Imperial (ft)  |
|---------------------------------------------------------------------------------------------------------------------------------------------------------------|--------------------------|-------------|----------------|
| Main Bedroom 4.58 x 3.05 15'1" x 10'0"  Bedroom two 3.32 x 3.04 10'11" x 10'0"                                                                                | Living room              | 4.50 × 4.11 | 14'10" × 13'6" |
| Bedroom two 3.32 x 3.04 10'11" x 10'0"                                                                                                                        | Kitchen                  | 3.92 x 2.49 | 12'10" × 8'2"  |
| Bedroom two                                                                                                                                                   | Main Bedroom             | 4.58 × 3.05 | 15'1" × 10'0"  |
| Total sq. ft.: 846                                                                                                                                            | Bedroom two              | 3.32 x 3.04 | 10'11" × 10'0" |
|                                                                                                                                                               | Total sq. ft.: 846       |             |                |

Built in wardrobes in bedrooms have not been included in the overall dimensions. Maximum measurements shown.

Furniture shown to illustrate possible room layouts and not included in sale. Designs vary according to plot and all details should be checked at the Sales office. July 2023.