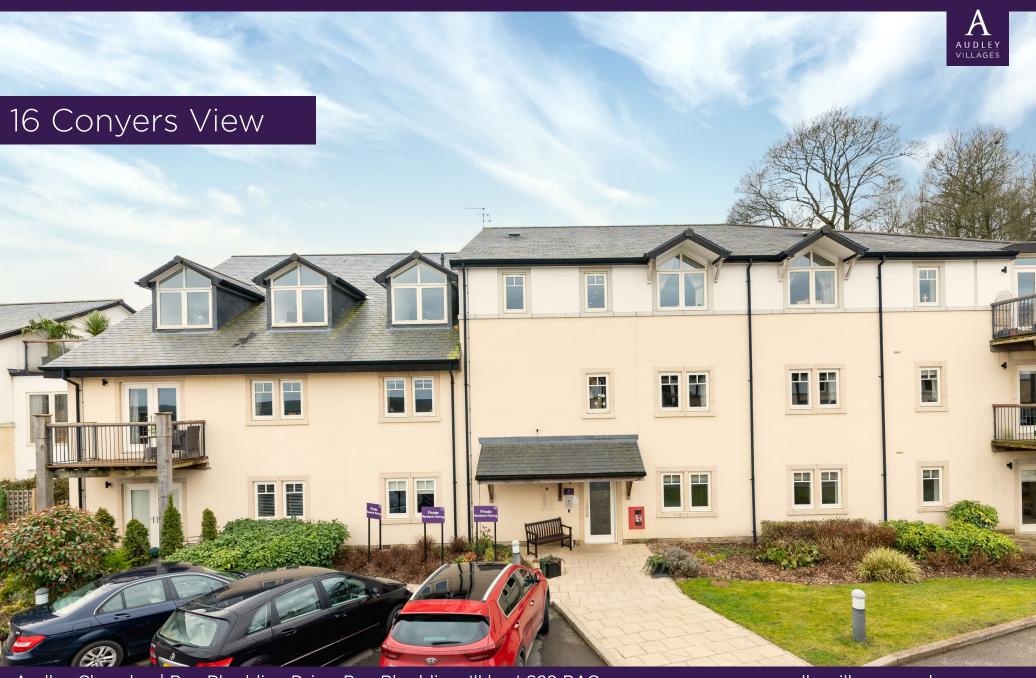

## Two bedroom first floor apartment

This spacious two bedroom, first floor apartment has been redecorated throughout and enjoys stunning woodland views which can be enjoyed from the apartment's private balcony. The property boasts a fully fitted SieMatic kitchen with integrated appliances along with a generously sized main bedroom with an en suite shower room.

## 16 Conyers view

| Living room4.50 x 4.1114'10" x 13'6"Kitchen3.92 x 2.4912'10" x 8'2"Main Bedroom4.58 x 3.0515'1" x 10'0"Bedroom two3.32 x 3.0410'11" x 10'0"Total sq. ft.: 846 | Internal<br>Measurements | Metric (m)  | Imperial (ft)  |
|---------------------------------------------------------------------------------------------------------------------------------------------------------------|--------------------------|-------------|----------------|
| Main Bedroom 4.58 x 3.05 15'1" x 10'0"  Bedroom two 3.32 x 3.04 10'11" x 10'0"                                                                                | Living room              | 4.50 × 4.11 | 14'10" × 13'6" |
| Bedroom two 3.32 x 3.04 10'11" x 10'0"                                                                                                                        | Kitchen                  | 3.92 x 2.49 | 12'10" × 8'2"  |
| Bedroom two                                                                                                                                                   | Main Bedroom             | 4.58 × 3.05 | 15'1" × 10'0"  |
| Total sq. ft.: 846                                                                                                                                            | Bedroom two              | 3.32 x 3.04 | 10'11" × 10'0" |
|                                                                                                                                                               | Total sq. ft.: 846       |             |                |