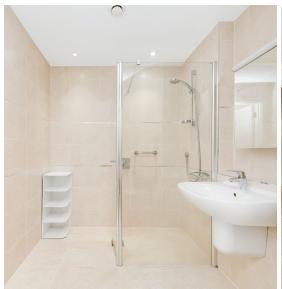

## Two bedroom first floor apartment

This spacious two bedroom, first floor apartment has been redecorated throughout and enjoys stunning woodland views which can be enjoyed from the apartment's private balcony. The property boasts a fully fitted SieMatic kitchen with integrated appliances along with a generously sized main bedroom with an en suite shower room.

## Property specifications

- Large living room with direct access to South facing private terrace
- Main bedroom with fitted wardrobes and en suite walk-in shower
- Separate bathroom
- Fully fitted SieMatic kitchen with integrated appliances including washing machine/dryer, dishwasher, fridge/freezer, oven, microwave
- Large hallway
- Redecorated throughout ready to move straight in