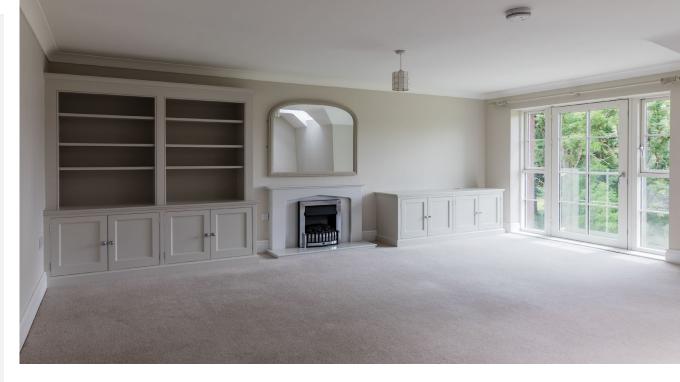

## Two bedroom apartment

This spacious apartment is located on the top floor of Eaton Mews and benefits from a dual aspect. The bespoke Neptune kitchen leads into the open plan living space which has a south facing Juliet balcony. In addition, it features a bookcase and ample storage with built in cupboard. The main bedroom has an en suite shower room and there is a second double bedroom and separate family bathroom.

#### Property specifications:

- Two double bedrooms, including en suite shower room and separate bathroom
- Main bedroom has additional built-in wardrobes
- Modern Neptune kitchen with integrated appliances
- Large living room with feature imitation fireplace, bookcase and built-in storage
- South facing Juliet balcony