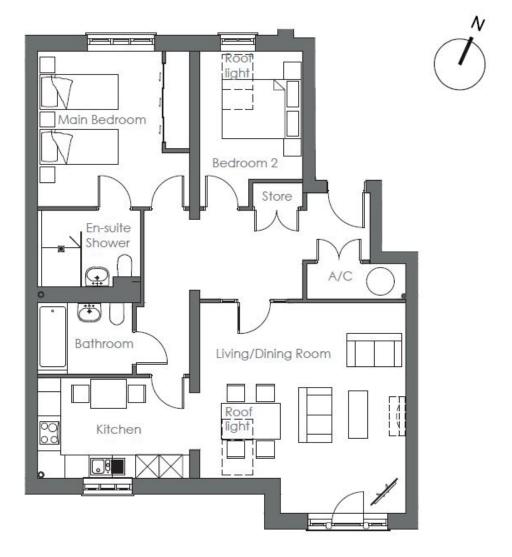

# 12 Eaton Mews

| Internal<br>Measurements | Metric (m)  | Imperial (ft) |
|--------------------------|-------------|---------------|
| Living/Dining room       | 5.36 x 5.24 | 17'7"× 17'2"  |
| Kitchen                  | 3.87 x 2.56 | 12'8"x 8'5"   |
| Main Bedroom             | 3.96 x 3.86 | 13'x 12'8"    |
| Bedroom Two              | 3.96 x 2.63 | 13' × 8'7"    |
|                          |             |               |

Total 1,012 Sq. ft.

Built in wardrobes in bedrooms have not been included in the overall dimensions. Maximum measurements shown.

Furniture shown to illustrate possible room layouts and not included in sale. Designs vary according to plot and all details should be checked at the Sales office. July 2023