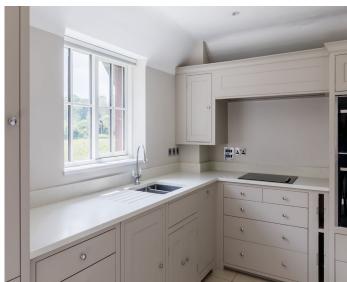

## Two bedroom apartment

This spacious apartment is located on the top floor of Eaton Mews and benefits from a dual aspect. The bespoke Neptune kitchen leads into the open plan living space which has a south facing Juliet balcony. In addition, it features a bookcase and ample storage with built in cupboard. The main bedroom has an en suite shower room and there is a second double bedroom and separate family bathroom.

#### Property specifications:

- Two double bedrooms, including en suite shower room and separate bathroom
- Main bedroom has additional built-in wardrobes
- Modern Neptune kitchen with integrated appliances
- Large living room with feature imitation fireplace, bookcase and built-in storage
- South facing Juliet balcony