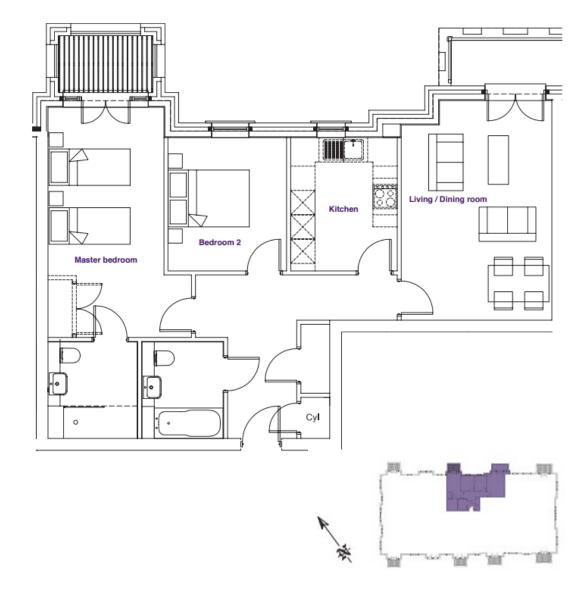

# 12 Robinson Court

| Internal<br>Measurements | Metric (m)  | Imperial (ft)  |
|--------------------------|-------------|----------------|
| Living/Dining<br>Room    | 3.70 x 5.50 | 12'1" x 18'10" |
| Kitchen                  | 2.70 x 3.30 | 8'10" x 10'9"  |
| Main Bedroom             | 2.90 x 5.70 | 9"6 x 18'8"    |
| Bedroom 2                | 2.95 x 3.25 | 9'8 x 10'7"    |

Total Sq. Ft: 871

Built in wardrobes in bedrooms have not been included in the overall dimensions. Maximum measurements shown.

| Score | Energy rating |   |   | Current | Potential |
|-------|---------------|---|---|---------|-----------|
| 92+   | Α             |   |   |         |           |
| 81-91 | В             |   |   | 88 B    | 88 B      |
| 69-80 | С             |   |   |         |           |
| 55-68 | I             | C |   |         |           |
| 39-54 |               | E |   |         |           |
| 21-38 |               | F |   |         |           |
| 1-20  |               |   | G |         |           |

Furniture shown to illustrate possible room layouts and is not included in the sale. Designs vary according to plot and all details should be checked at the Sales office. August 2023

Audley St Elphin's Park | Dale Road South, Darley Dale, Matlock DE4 2RH