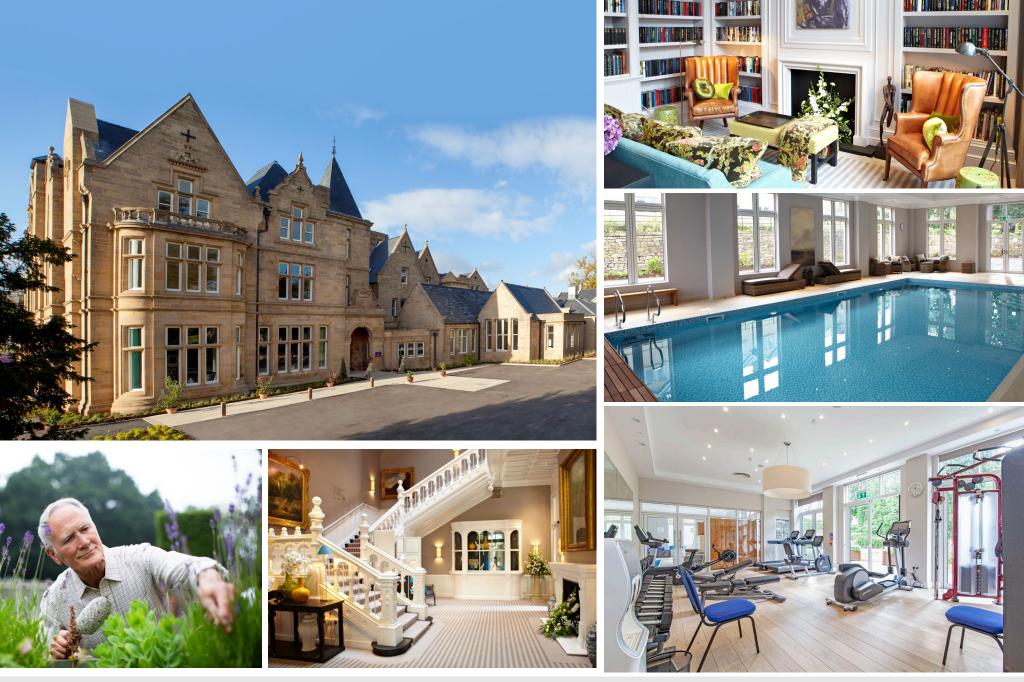

sions. Maximum measurements shown.

| Score | Energy rating |   |   | Current | Potential |
|-------|---------------|---|---|---------|-----------|
| 92+   | Α             |   |   |         |           |
| 81-91 | В             |   |   | 88 B    | 88 B      |
| 69-80 | С             |   |   |         |           |
| 55-68 | I             | C |   |         |           |
| 39-54 |               | E |   |         |           |
| 21-38 |               | F |   |         |           |
| 1-20  |               |   | G |         |           |



Furniture shown to illustrate possible room layouts and is not included in the sale. Designs vary according to plot and all details should be checked at the Sales office. August 2023

Audley St Elphin's Park | Dale Road South, Darley Dale, Matlock DE4 2RH



Audley St Elphin's Park | Dale Road South, Darley Dale, Matlock DE4 2RH