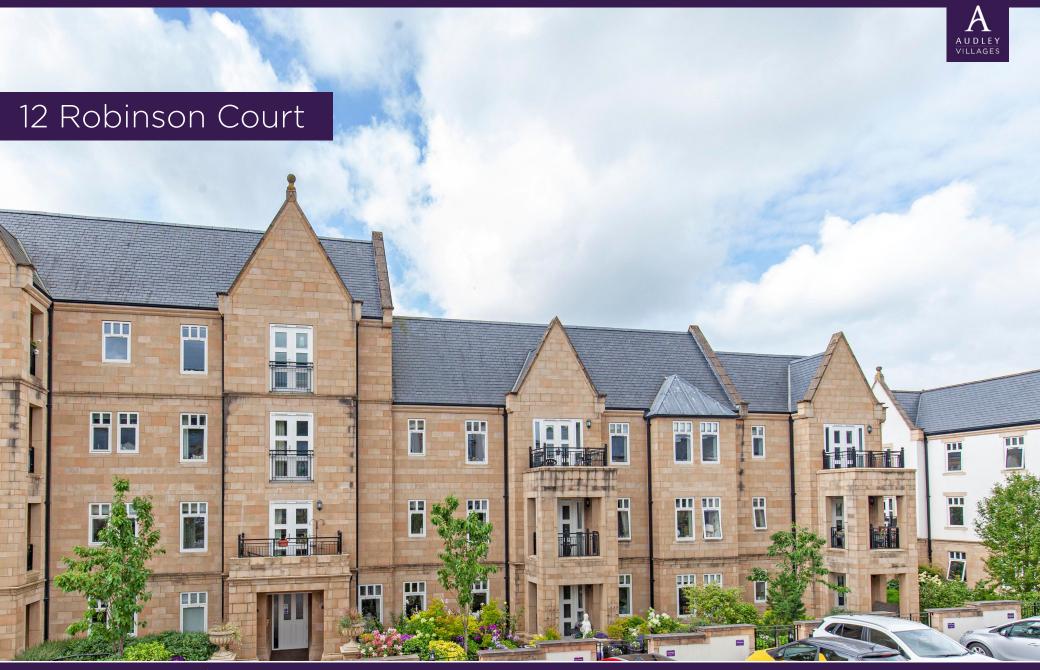

Audley St Elphin's Park | Dale Road South, Darley Dale, Matlock DE4 2RH

# 12 Robinson Court Two-bedroom first floor apartment

Located on the first floor, this spacious apartment has the benefit of two balconies one off the main bedroom and the other off the lounge. The modern Siematic kitchen is fully fitted with integrated Siematic appliances including oven, hob, fridge/freezer, washer/dryer and dishwasher. The main bedroom has built in wardrobes and an en suite shower room. There is a second double bedroom and a part tiled 3-piece guest bathroom suite.