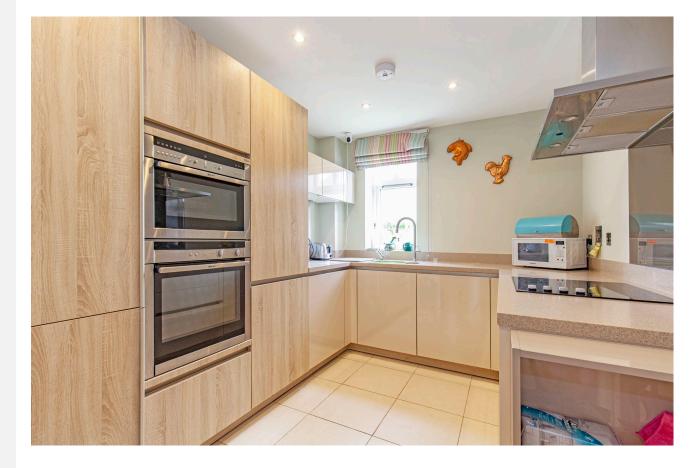

# 12 Robinson Court Two-bedroom first floor apartment

Located on the first floor, this spacious apartment has the benefit of two balconies one off the main bedroom and the other off the lounge. The modern Siematic kitchen is fully fitted with integrated Siematic appliances including oven, hob, fridge/freezer, washer/dryer and dishwasher. The main bedroom has built in wardrobes and an en suite shower room. There is a second double bedroom and a part tiled 3-piece guest bathroom suite.

#### Property specifications

- Lounge with access to the balcony
- Separate guest bathroom
- Electric underfloor heating
- Stylish kitchen with integrated appliances
- Large Main bedroom with fitted wardrobes and en suite shower room
- Spacious hallway with storage cupboard.
- Centrally located for the village.
- Allocated parking space