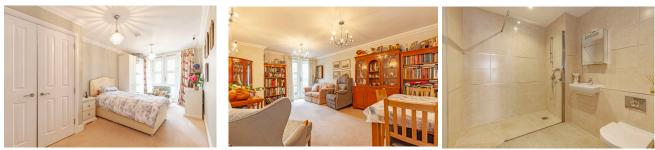

# 12 Robinson Court Two-bedroom first floor apartment

Located on the first floor, this spacious apartment has the benefit of two balconies one off the main bedroom and the other off the lounge. The modern Siematic kitchen is fully fitted with integrated Siematic appliances including oven, hob, fridge/freezer, washer/dryer and dishwasher. The main bedroom has built in wardrobes and an en suite shower room. There is a second double bedroom and a part tiled 3-piece guest bathroom suite.

#### Property specifications

- Lounge with access to the balcony
- Separate guest bathroom
- Electric underfloor heating
- Stylish kitchen with integrated appliances
- Large Main bedroom with fitted wardrobes and en suite shower room
- Spacious hallway with storage cupboard.
- Centrally located for the village.
- Allocated parking space