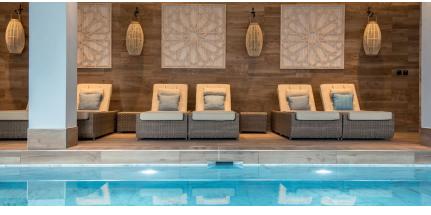

## Property specifications

- Luxury SieMatic kitchen with integrated fridge, freezer, oven, microwave and dishwasher
- Living room with west-facing Juliet balcony
- · Master bedroom with en suite
- Good size second double bedroom
- Villeroy & Boch bathroom
- · Access to the Audley Club