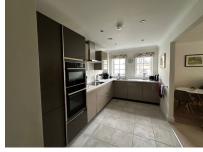

## Property specifications

- Luxury SieMatic kitchen with integrated fridge, freezer, oven, microwave and dishwasher
- Living room with west-facing Juliet balcony
- · Master bedroom with en suite
- Good size second double bedroom
- Villeroy & Boch bathroom
- · Access to the Audley Club

## 5 Smyth Court

| Internal<br>Measurements | Metric<br>(m) | Imperial (ft) |
|--------------------------|---------------|---------------|
| Living Room              | 4.91 × 4.36   | 16'1" x 14'4" |
| Kitchen                  | 4.91 x 2.53   | 16'1" × 8'3"  |
| Main Bedroom             | 4.28 x 2.98   | 14.1" × 9'9'  |
| Bedroom 2                | 3.14 × 2.90   | 10.4" × 9.6'  |