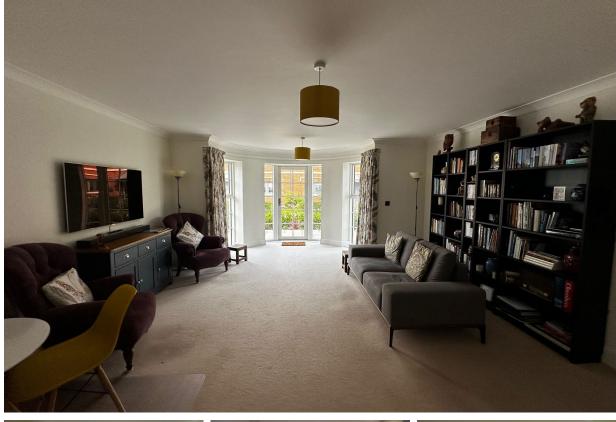

## Two bedroom ground floor apartment

This ground floor, two bedroom apartment has an open plan kitchen with large living room featuring a beautiful bay window leading to a private terrace with village view.

## Property specifications

- Luxury SieMatic kitchen with integrated fridge, freezer, oven, microwave and dishwasher
- Living room with west-facing Juliet balcony
- · Master bedroom with en suite
- Good size second double bedroom
- Villeroy & Boch bathroom
- · Access to the Audley Club

## 5 Smyth Court

| Internal<br>Measurements | Metric<br>(m) | Imperial (ft) |
|--------------------------|---------------|---------------|
| Living Room              | 4.91 × 4.36   | 16'1" x 14'4" |
| Kitchen                  | 4.91 x 2.53   | 16'1" × 8'3"  |
| Main Bedroom             | 4.28 x 2.98   | 14.1" × 9'9'  |
| Bedroom 2                | 3.14 × 2.90   | 10.4" × 9.6'  |