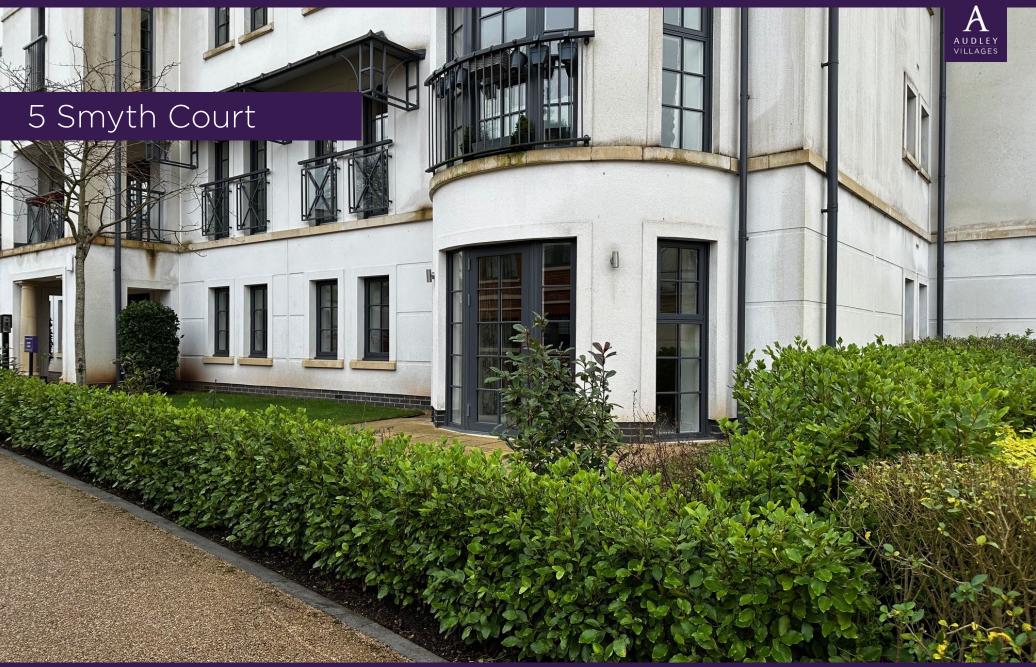

## 5 Smyth Court

| Internal<br>Measurements | Metric<br>(m) | Imperial (ft) |
|--------------------------|---------------|---------------|
| Living Room              | 4.91 × 4.36   | 16'1" x 14'4" |
| Kitchen                  | 4.91 x 2.53   | 16'1" × 8'3"  |
| Main Bedroom             | 4.28 x 2.98   | 14.1" × 9'9'  |
| Bedroom 2                | 3.14 × 2.90   | 10.4" × 9.6'  |

Audley Redwood | Beggar Bush Lane, Failand, Bristol BS8 3TG