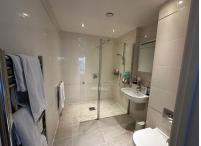

The main bedroom has fitted double wardrobes and an en suite with walk-in shower.

## Property specifications

- Luxury SieMatic kitchen with integrated fridge, freezer, oven, microwave and dishwasher
- Living room with west-facing Juliet balcony
- · Master bedroom with en suite
- Good size second double bedroom
- Villeroy & Boch bathroom
- · Access to the Audley Club