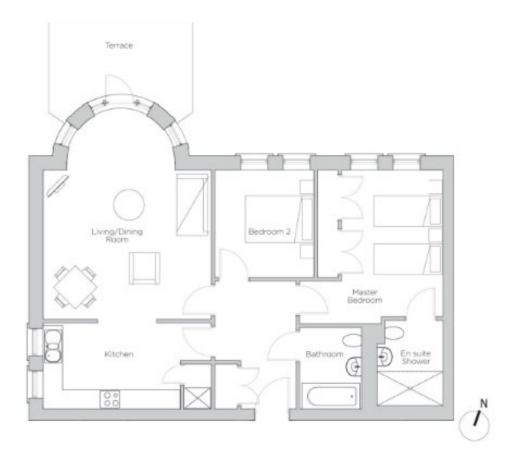

## 5 Smyth Court

| Internal<br>Measurements | Metric<br>(m) | Imperial (ft) |
|--------------------------|---------------|---------------|
| Living Room              | 4.91 × 4.36   | 16'1" x 14'4" |
| Kitchen                  | 4.91 x 2.53   | 16'1" × 8'3"  |
| Main Bedroom             | 4.28 x 2.98   | 14.1" × 9'9'  |
| Bedroom 2                | 3.14 × 2.90   | 10.4" × 9.6'  |

Total Sq.Ft: 930

Built in wardrobes in bedrooms have not been included in the overall dimensions. Maximum measurements shown.

Furniture shown to illustrate possible room layouts and not included in sale. Designs vary according to plot and all details should be checked at the Sales office. January 2024