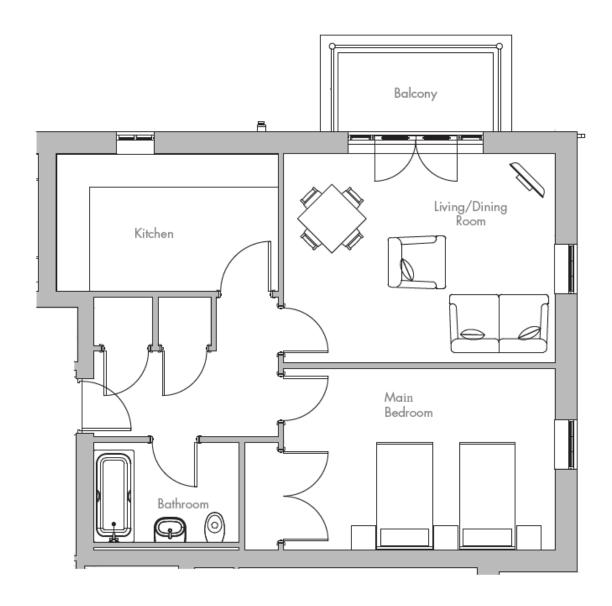

### One bedroom apartment

Located on the second floor, this one bedroom dual aspect apartment benefits from a large living/dining room with French doors leading out onto a private balcony with beautiful hillside views. There is a modern kitchen with integrated appliances and fitted wardrobes in the double bedroom.

#### Property specifications

- Spacious living/dining room with access onto private balcony
- Beautiful views of the Darley Dale hillside
- Double bedroom with fitted wardrobes
- Modern SieMatic kitchen with integrated Neff fridge/freezer, dishwasher, oven and microwave combination oven
- Includes Integrated Bosh washer dryer
- Walk-in shower in the bathroom with Villeroy & Boch sanitaryware
- Lift access
- Allocated parking

# 16 Pollard Way

| Internal<br>Measurements | Metric (m)  | Imperial (ft) |
|--------------------------|-------------|---------------|
| Living/Dining Room       | 5.03 x 3.88 | 16'6" x 12'9" |
| Kitchen                  | 4.12 x 2.56 | 13'6" x 8'5"  |
| Main Bedroom             | 5.03 x 3.37 | 16'6" x 11'1" |
| Balcony (approx.)        | 2.89 x 1.46 | 9'6" x 4'9"   |
|                          |             |               |

Total Sq.Ft 703

Built in wardrobes in bedrooms have not been included in the overall dimensions. Maximum measurements shown.

Furniture shown to illustrate possible room layouts and not included in sale. Designs vary according to plot and all details should be checked at the Sales office. July 2023