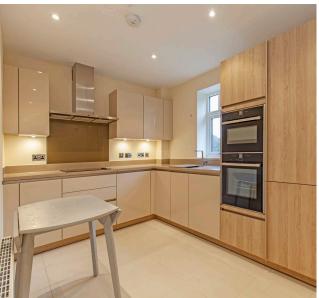

### One bedroom apartment

Located on the second floor, this one bedroom dual aspect apartment benefits from a large living/dining room with French doors leading out onto a private balcony with beautiful hillside views. There is a modern kitchen with integrated appliances and fitted wardrobes in the double bedroom.

#### Property specifications

- Spacious living/dining room with access onto private balcony
- Beautiful views of the Darley Dale hillside
- Double bedroom with fitted wardrobes
- Modern SieMatic kitchen with integrated Neff fridge/freezer, dishwasher, oven and microwave combination oven
- Includes Integrated Bosh washer dryer
- Walk-in shower in the bathroom with Villeroy & Boch sanitaryware
- Lift access
- Allocated parking