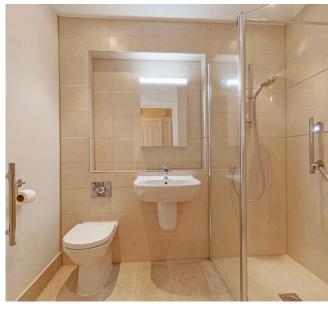

#### Property specifications

- Spacious living/dining room with access onto private balcony
- Beautiful views of the Darley Dale hillside
- Double bedroom with fitted wardrobes
- Modern SieMatic kitchen with integrated Neff fridge/freezer, dishwasher, oven and microwave combination oven
- Includes Integrated Bosh washer dryer
- Walk-in shower in the bathroom with Villeroy & Boch sanitaryware
- Lift access
- Allocated parking