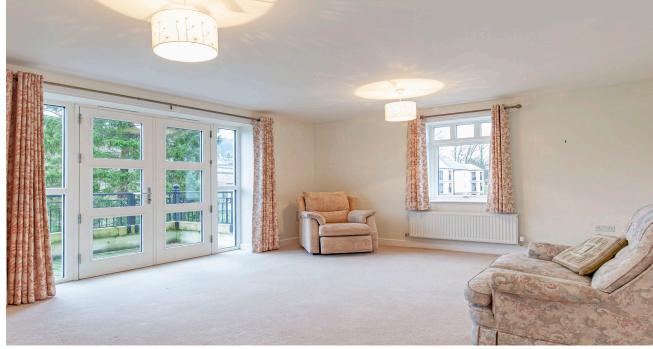

### One bedroom apartment

Located on the second floor, this one bedroom dual aspect apartment benefits from a large living/dining room with French doors leading out onto a private balcony with beautiful hillside views. There is a modern kitchen with integrated appliances and fitted wardrobes in the double bedroom.

#### Property specifications

- Spacious living/dining room with access onto private balcony
- Beautiful views of the Darley Dale hillside
- Double bedroom with fitted wardrobes
- Modern SieMatic kitchen with integrated Neff fridge/freezer, dishwasher, oven and microwave combination oven
- Includes Integrated Bosh washer dryer
- Walk-in shower in the bathroom with Villeroy & Boch sanitaryware
- Lift access
- Allocated parking