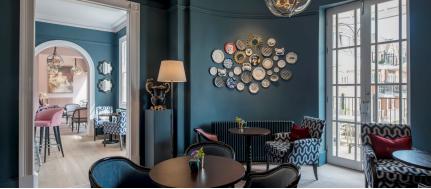

udleyvillages.co.uk



# 35 Chamberlain Place

| Internal<br>Measurements | Metric (m)  | Imperial (ft) |
|--------------------------|-------------|---------------|
| Living/Dining Room       | 5.59 x 3.73 | 18'5" x 12'0" |
| Kitchen                  | 3.67 x 2.35 | 12'0" x 7'9"  |
| Main Bedroom             | 5.65 x 3.97 | 18'6" x 13'0" |
| Bedroom 2                | 4.59 x 2.83 | 15'1" x 9'3"  |
|                          |             |               |

### Total Sq.Ft 873

Built in wardrobes in bedrooms have not been included in the overall dimensions. Maximum measurements shown.







Site location plan

Furniture shown to illustrate possible room layouts and not included in sale. Designs vary according to plot and all details should be checked at the Sales office. September 2023













Audley St George's Place, 2 Church Road, Edgbaston, West Midlands, B15 3SH

www.audleyvillages.co.uk