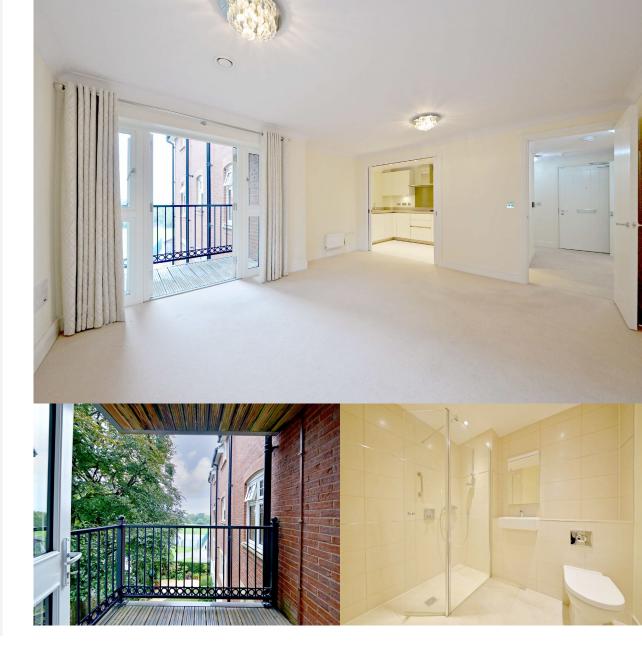

## Two bedroom pre owned apartment

This charming apartment is perfectly located on the second floor of Chamberlain Place.

The main bedroom is well-appointed and offers fitted wardrobes and an en suite shower room.

There is also a modern SieMatic kitchen with integrated appliances including oven, hob, dishwasher and washing machine. In addition, the apartment offers spacious living/dining room and a guest bathroom with Villeroy & Boch sanitaryware.

### Property specifications

- Second floor apartment with private balcony
- Main bedroom with an en suite shower room
- Guest bedroom and bathroom
- SieMatic kitchen with integrated appliances
- Spacious living / Dining room that offers access to the balcony
- Property accessed by a serviced lift
- Short walk to the main house