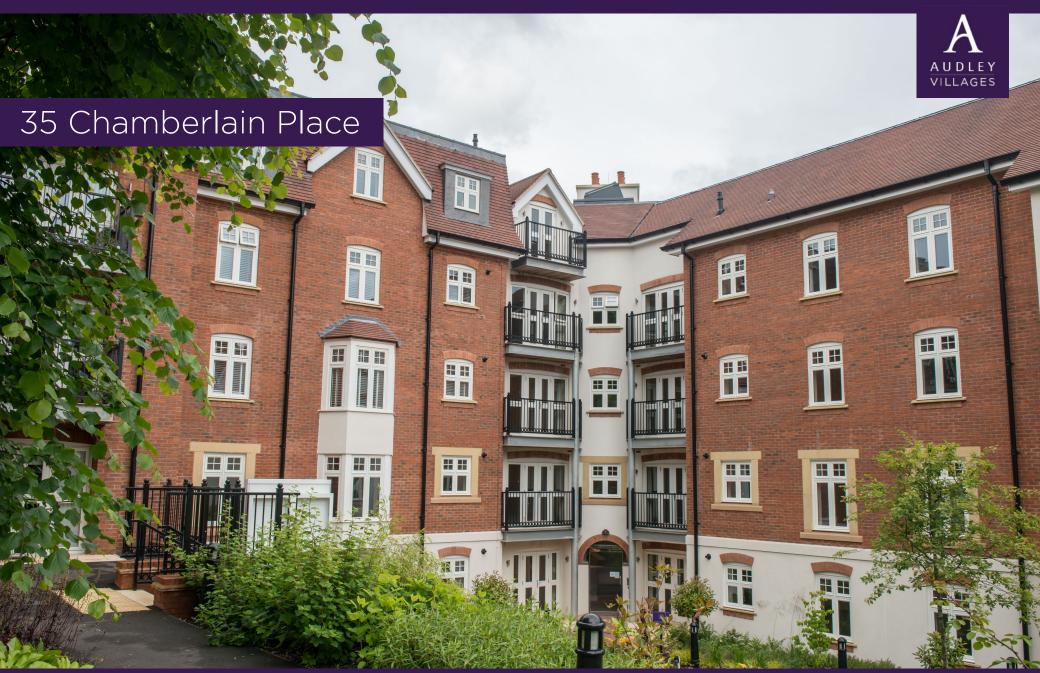

### 35 Chamberlain Place

## Two bedroom pre owned apartment

This charming apartment is perfectly located on the second floor of Chamberlain Place.

The main bedroom is well-appointed and offers fitted wardrobes and an en suite shower room.

There is also a modern SieMatic kitchen with integrated appliances including oven, hob, dishwasher and washing machine. In addition, the apartment offers spacious living/dining room and a guest bathroom with Villeroy & Boch sanitaryware.

### Property specifications

- Second floor apartment with private balcony
- Main bedroom with an en suite shower room
- Guest bedroom and bathroom
- SieMatic kitchen with integrated appliances
- Spacious living / Dining room that offers access to the balcony
- Property accessed by a serviced lift
- Short walk to t