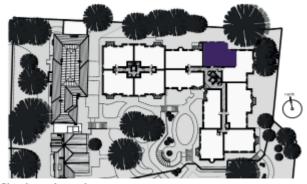

### Total Sq.Ft 873

Built in wardrobes in bedrooms have not been included in the overall dimensions. Maximum measurements shown.

Site location plan

Furniture shown to illustrate possible room layouts and not included in sale. Designs vary according to plot and all details should be checked at the Sales office. September 2023