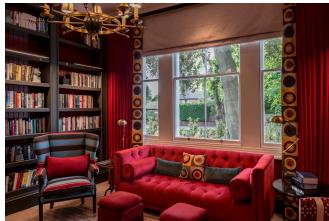

illages.co.uk



# 35 Chamberlain Place

| Internal<br>Measurements | Metric (m)  | Imperial (ft) |
|--------------------------|-------------|---------------|
| Living/Dining Room       | 5.59 x 3.73 | 18'5" x 12'0" |
| Kitchen                  | 3.67 x 2.35 | 12'0" x 7'9"  |
| Main Bedroom             | 5.65 x 3.97 | 18'6" x 13'0" |
| Bedroom 2                | 4.59 x 2.83 | 15'1" x 9'3"  |
|                          |             |               |

### Total Sq.Ft 873

Built in wardrobes in bedrooms have not been included in the overall dimensions. Maximum measurements shown.







Site location plan

Furniture shown to illustrate possible room layouts and not included in sale. Designs vary according to plot and all details should be checked at the Sales office. September 2023













Audley St George's Place, 2 Church Road, Edgbaston, West Midlands, B15 3SH

www.audleyvillages.co.uk