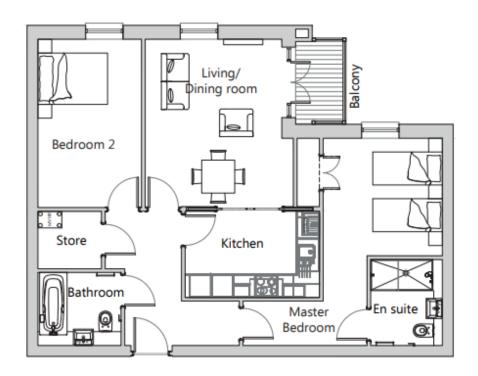

# 35 Chamberlain Place

| Internal<br>Measurements | Metric (m)  | Imperial (ft) |
|--------------------------|-------------|---------------|
| Living/Dining Room       | 5.59 x 3.73 | 18'5" x 12'0" |
| Kitchen                  | 3.67 x 2.35 | 12'0" x 7'9"  |
| Main Bedroom             | 5.65 x 3.97 | 18'6" x 13'0" |
| Bedroom 2                | 4.59 x 2.83 | 15'1" x 9'3"  |
|                          |             |               |

### Total Sq.Ft 873

Built in wardrobes in bedrooms have not been included in the overall dimensions. Maximum measurements shown.

Site location plan

Furniture shown to illustrate possible room layouts and not included in sale. Designs vary according to plot and all details should be checked at the Sales office. September 2023