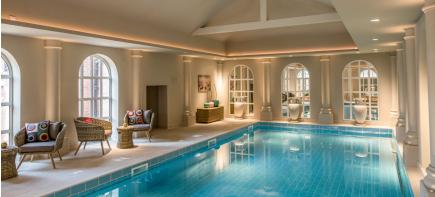

leyvillages.co.uk



# 35 Chamberlain Place

| Internal<br>Measurements | Metric (m)  | Imperial (ft) |
|--------------------------|-------------|---------------|
| Living/Dining Room       | 5.59 x 3.73 | 18'5" x 12'0" |
| Kitchen                  | 3.67 x 2.35 | 12'0" x 7'9"  |
| Main Bedroom             | 5.65 x 3.97 | 18'6" x 13'0" |
| Bedroom 2                | 4.59 x 2.83 | 15'1" x 9'3"  |
|                          |             |               |

### Total Sq.Ft 873

Built in wardrobes in bedrooms have not been included in the overall dimensions. Maximum measurements shown.







Site location plan

Furniture shown to illustrate possible room layouts and not included in sale. Designs vary according to plot and all details should be checked at the Sales office. September 2023













Audley St George's Place, 2 Church Road, Edgbaston, West Midlands, B15 3SH

www.audleyvillages.co.uk