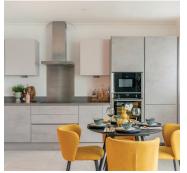

## **Property highlights**

- Second floor/penthouse apartment with lift access
- Open plan kitchen/dining room with private balcony
- Nobilia kitchen with integrated Neff appliances
- Fitted wardrobes and en suite shower room in the dual-aspect main bedroom
- South-east facing balconies in both the main bedroom and second bedroom
- Guest bathroom with Villeroy & Boch sanitaryware
- Additional storage in the hallway and bedroom eves