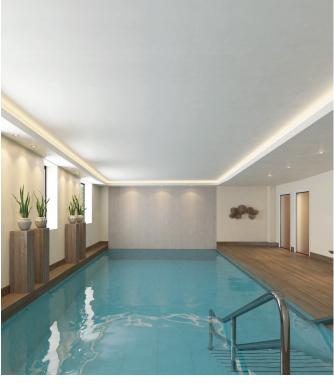

## **Property highlights**

- Second floor/penthouse apartment with lift access
- Open plan kitchen/dining room with private balcony
- Nobilia kitchen with integrated Neff appliances
- Fitted wardrobes and en suite shower room in the dual-aspect main bedroom
- South-east facing balconies in both the main bedroom and second bedroom
- Guest bathroom with Villeroy & Boch sanitaryware
- Additional storage in the hallway and bedroom eves