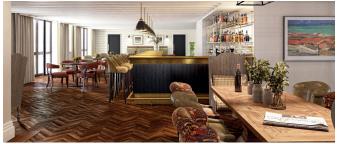

## **Property highlights**

- Second floor/penthouse apartment with lift access
- Open plan kitchen/dining room with private balcony
- Nobilia kitchen with integrated Neff appliances
- Fitted wardrobes and en suite shower room in the dual-aspect main bedroom
- South-east facing balconies in both the main bedroom and second bedroom
- Guest bathroom with Villeroy & Boch sanitaryware
- Additional storage in the hallway and bedroom eves