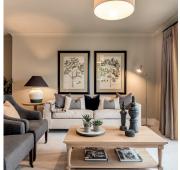

## **Property highlights**

- Second floor/penthouse apartment with lift access
- Open plan kitchen/dining room with private balcony
- Nobilia kitchen with integrated Neff appliances
- Fitted wardrobes and en suite shower room in the dual-aspect main bedroom
- South-east facing balconies in both the main bedroom and second bedroom
- Guest bathroom with Villeroy & Boch sanitaryware
- Additional storage in the hallway and bedroom eves