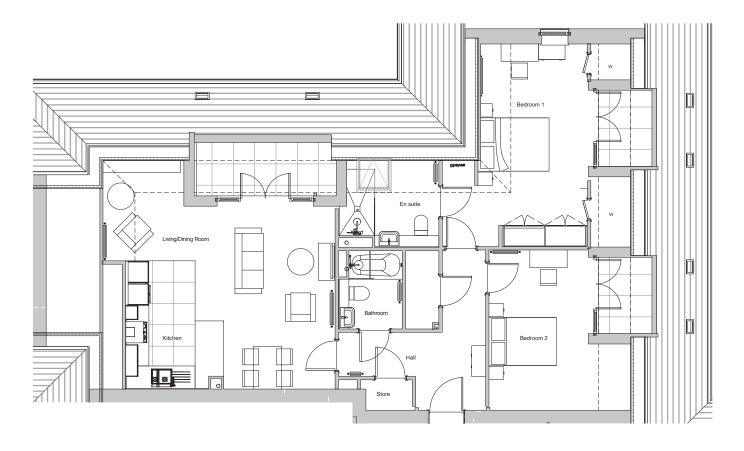

## Audley Wycliffe Park

38 Watercroft Place (C38) Second Floor Apartment Plot 97

| Internal Measurements | Metric (m)  | Imperial (ft)  |
|-----------------------|-------------|----------------|
| Bedroom 1             | 5.70 x 3.03 | 18′8″ × 9′11″  |
| Bedroom 2             | 4.51 x 2.80 | 14′10″ × 9′2″  |
| Kitchen               | 3.61 x 2.75 | 11′10″ × 9′0″  |
| Living/Dining Room    | 5.15 x 3.13 | 16′11″ × 10′3″ |
| Services              | 0.86 × 1.31 | 2′10″ × 4′3″   |
|                       |             |                |
| Terrace               | 2.20 × 0.94 | 7′3″ × 3′1″    |
| Terrace               | 2.15 x 1.50 | 7′1″ × 4′11″   |
| Terrace               | 1.50 × 4.00 | 4′11″ × 13′1″  |
|                       |             |                |

## 2 bedroom, second floor apartment

## **Property highlights**

- Second floor/penthouse apartment with lift access
- Open plan kitchen/dining room with private balcony
- Nobilia kitchen with integrated Neff appliances
- Fitted wardrobes and en suite shower room in the dual-aspect main bedroom
- South-east facing balconies in both the main bedroom and second bedroom
- Guest bathroom with Villeroy & Boch sanitaryware
- Additional storage in the hallway and bedroom eves