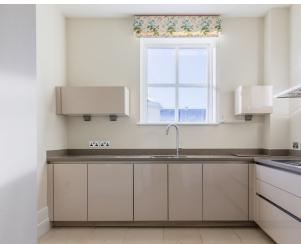

## Two bedroom first floor apartment

This newly decorated and re carpeted apartment is situated within Inglewood House, providing convenient internal access to the main facilities and enjoying a wonderful position overlooking the westerly gardens. Inside, the apartment boasts attractive high coved ceilings, a generous sized living room featuring a Juliet balcony and is well complimented with a modern SieMatic kitchen including integrated appliances. Furthermore, there are two bedrooms with en suite shower room to the main bedroom and a separate bathroom.

#### Property specifications

- Situated within Inglewood House providing convenient access to facilities
- Sizeable living room with heigh ceilings, feature effect fireplace including decorative surround and southwesterly facing Juliet balcony overlooking gardens.
- Including bespoke made window dressings
- SieMatic kitchen with integrated appliances
- En suite shower room to master bedroom
- Separate bathroom
- Newly decorated & carpeted throughout