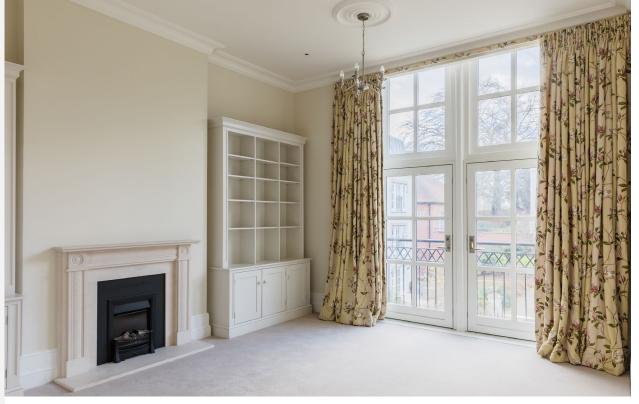

## Two bedroom first floor apartment

This newly decorated and re carpeted apartment is situated within Inglewood House, providing convenient internal access to the main facilities and enjoying a wonderful position overlooking the westerly gardens. Inside, the apartment boasts attractive high coved ceilings, a generous sized living room featuring a Juliet balcony and is well complimented with a modern SieMatic kitchen including integrated appliances. Furthermore, there are two bedrooms with en suite shower room to the main bedroom and a separate bathroom.

#### Property specifications

- Situated within Inglewood House providing convenient access to facilities
- Sizeable living room with heigh ceilings, feature effect fireplace including decorative surround and southwesterly facing Juliet balcony overlooking gardens.
- Including bespoke made window dressings
- SieMatic kitchen with integrated appliances
- En suite shower room to master bedroom
- Separate bathroom
- Newly decorated & carpeted throughout