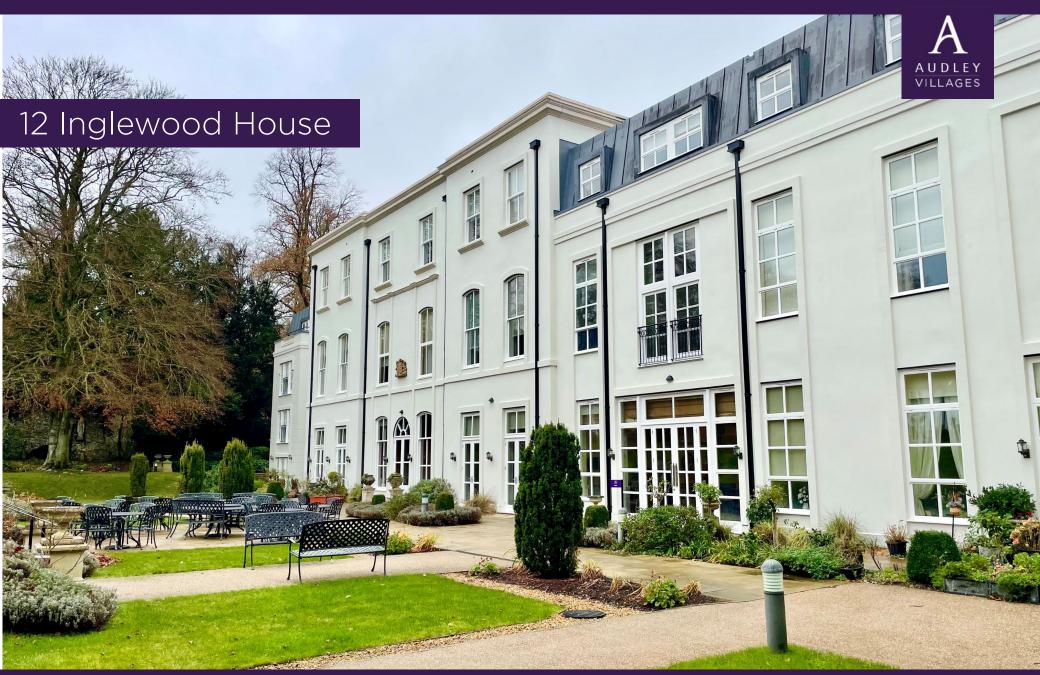

# 12 Inglewood House

## Two bedroom first floor apartment

This newly decorated and re carpeted apartment is situated within Inglewood House, providing convenient internal access to the main facilities and enjoying a wonderful position overlooking the westerly gardens. Inside, the apartment boasts attractive high coved ceilings, a generous sized living room featuring a Juliet balcony and is well complimented with a modern SieMatic kitchen including integrated appliances. Furthermore, there are two bedrooms with en suite shower room to the main bedroom and a separate bathroom.

#### Property specifications

- Situated within Inglewood House providing convenient access to facilities
- Sizeable living room with heigh ceilings, feature effect fireplace including decorative surround and southwesterly facing Juliet balcony overlooking gardens.
- Including bespoke made window dressings
- SieMatic kitchen with integrated appliances
- En suite shower room to master bedroom
- Separate bathroom
- Newly decorated & carpeted throughout