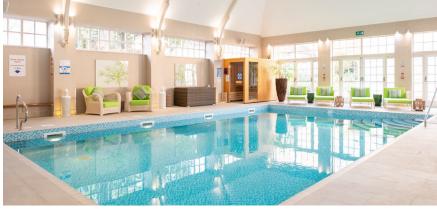

#### Property specifications

- Situated within Inglewood House providing convenient access to facilities
- Sizeable living room with heigh ceilings, feature effect fireplace including decorative surround and southwesterly facing Juliet balcony overlooking gardens.
- Including bespoke made window dressings
- SieMatic kitchen with integrated appliances
- En suite shower room to master bedroom
- Separate bathroom
- Newly decorated & carpeted throughout