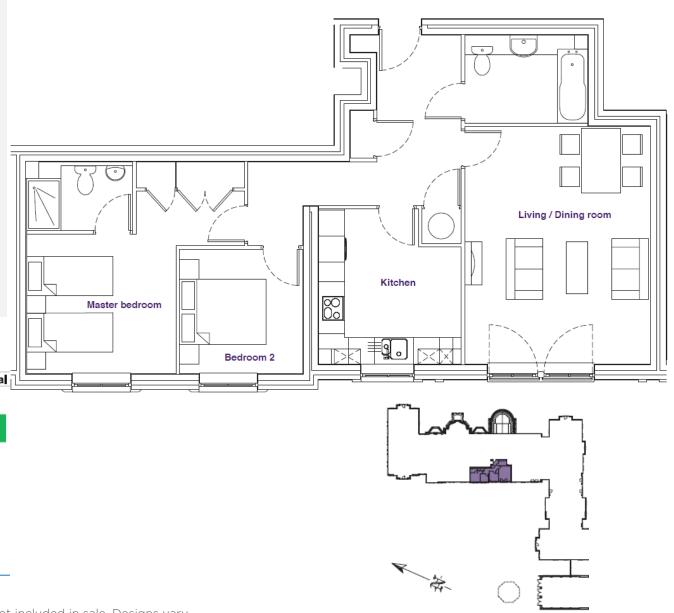

# 12 Inglewood House

| Internal<br>Measurements | Metric (m)  | Imperial (ft)   |
|--------------------------|-------------|-----------------|
| Kitchen                  | 3.60 x 3.30 | 11'10" x 10'10" |
| Living/dining room       | 5.50 x 4.30 | 18'1" x 14'1"   |
| Main bedroom             | 3.50 x 3.20 | 11'6" x 10'6"   |
| Bedroom two              | 2.85 x 2.85 | 9'4" x 9'4"     |
|                          |             |                 |

Total Sq. ft 885

Built in wardrobes in bedrooms have not been included in the overall dimensions. Maximum measurements shown.

Furniture shown to illustrate possible room layouts and not included in sale. Designs vary according to plot and all details should be checked at the Sales office. September 2021