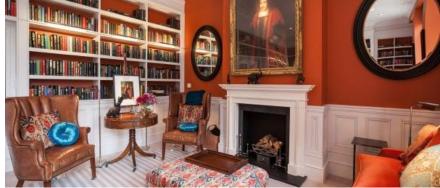

## Two bedroom first floor apartment

This newly decorated and re carpeted apartment is situated within Inglewood House, providing convenient internal access to the main facilities and enjoying a wonderful position overlooking the westerly gardens. Inside, the apartment boasts attractive high coved ceilings, a generous sized living room featuring a Juliet balcony and is well complimented with a modern SieMatic kitchen including integrated appliances. Furthermore, there are two bedrooms with en suite shower room to the main bedroom and a separate bathroom.

#### Property specifications

- Situated within Inglewood House providing convenient access to facilities
- Sizeable living room with heigh ceilings, feature effect fireplace including decorative surround and southwesterly facing Juliet balcony overlooking gardens.
- Including bespoke made window dressings
- SieMatic kitchen with integrated appliances
- En suite shower room to master bedroom
- Separate bathroom
- Newly decorated & carpeted throughout