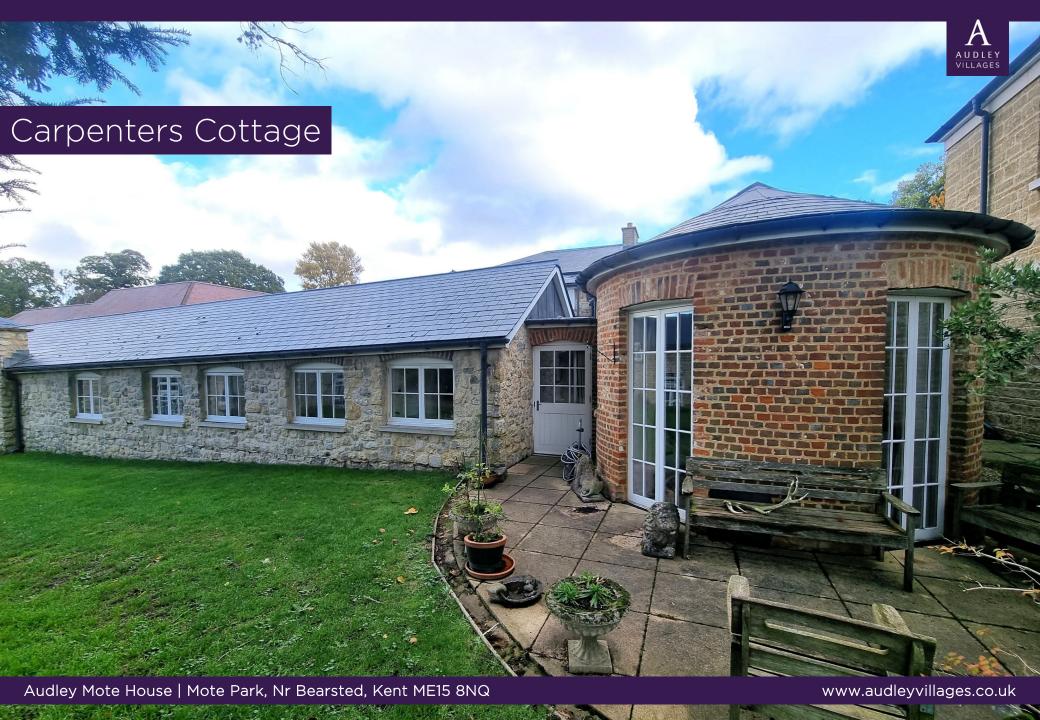

## Carpenters Cottage

## Two bedroom bungalow

A quirky and unique single floor dwelling with two bedrooms and views across Mote Park. The main bedroom benefits from an en suite shower room and fitted wardrobes and there is an additional bathroom accessed via the hallway. The separate kitchen includes SieMatic appliances, and the light and airy living room features an array of multi aspect windows.

### Property specifications

- Main bedroom with en suite and built-in wardrobes.
- · Spacious living room with multi aspect windows.
- Views over Mote Park.
- · Permitted parking space.
- · Patio area over looking Mote Park.
- Close proximity to Main House facilities.
- Fully integrated SieMatic kitchen with a single oven and microwave grill combined, hob, washing machine and dishwasher.