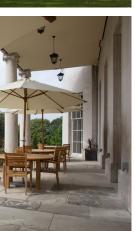

## Two bedroom bungalow

A quirky and unique single floor dwelling with two bedrooms and views across Mote Park. The main bedroom benefits from an en suite shower room and fitted wardrobes and there is an additional bathroom accessed via the hallway. The separate kitchen includes SieMatic appliances, and the light and airy living room features an array of multi aspect windows.

### Property specifications

- Main bedroom with en suite and built-in wardrobes.
- · Spacious living room with multi aspect windows.
- Views over Mote Park.
- · Permitted parking space.
- · Patio area over looking Mote Park.
- Close proximity to Main House facilities.
- Fully integrated SieMatic kitchen with a single oven and microwave grill combined, hob, washing machine and dishwasher.