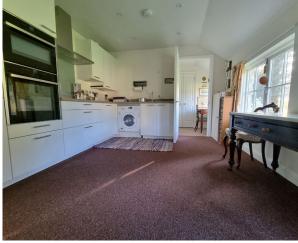

## Two bedroom bungalow

A quirky and unique single floor dwelling with two bedrooms and views across Mote Park. The main bedroom benefits from an en suite shower room and fitted wardrobes and there is an additional bathroom accessed via the hallway. The separate kitchen includes SieMatic appliances, and the light and airy living room features an array of multi aspect windows.

### Property specifications

- Main bedroom with en suite and built-in wardrobes.
- · Spacious living room with multi aspect windows.
- Views over Mote Park.
- · Permitted parking space.
- · Patio area over looking Mote Park.
- Close proximity to Main House facilities.
- Fully integrated SieMatic kitchen with a single oven and microwave grill combined, hob, washing machine and dishwasher.