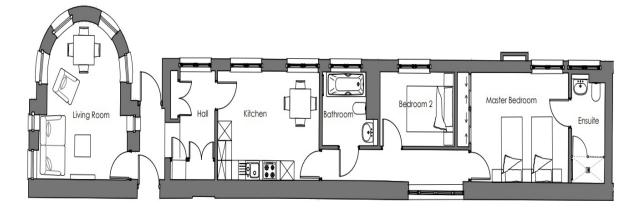

# Carpenters Cottage

| Internal<br>Measurements | Metric (m)  | Imperial (ft) |
|--------------------------|-------------|---------------|
| Living Room              | 4.84 x 3.82 | 15'11" x 12'6 |
| Kitchen                  | 4.38 x 3.33 | 14'4 × 10'11" |
| Main Bedroom             | 4.19 x 3.35 | 13'9 x 11'    |
| En suite                 | 3.33 x 1.44 | 10'11 x 4'9"  |
| Bedroom 2                | 3.21 x 2.27 | 10'6" x 7'6"  |
| Bathroom                 | 2.39 x 2.25 | 7'10 x 7'5"   |
| Total Sq.Ft 893          |             |               |

Built in wardrobes in bedrooms have not been included in the overall dimensions. Maximum measurements shown.

Furniture shown to illustrate possible room layouts and not included in sale. Designs vary according to plot and all details should be checked at the Sales office. November 2023.