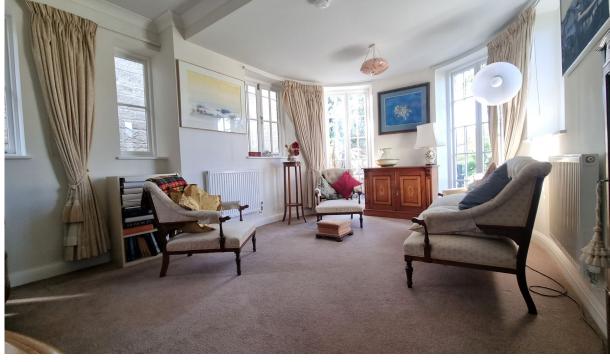

## Two bedroom bungalow

A quirky and unique single floor dwelling with two bedrooms and views across Mote Park. The main bedroom benefits from an en suite shower room and fitted wardrobes and there is an additional bathroom accessed via the hallway. The separate kitchen includes SieMatic appliances, and the light and airy living room features an array of multi aspect windows.

### Property specifications

- Main bedroom with en suite and built-in wardrobes.
- · Spacious living room with multi aspect windows.
- Views over Mote Park.
- · Permitted parking space.
- · Patio area over looking Mote Park.
- Close proximity to Main House facilities.
- Fully integrated SieMatic kitchen with a single oven and microwave grill combined, hob, washing machine and dishwasher.