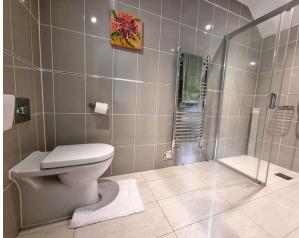

## Two bedroom bungalow

A quirky and unique single floor dwelling with two bedrooms and views across Mote Park. The main bedroom benefits from an en suite shower room and fitted wardrobes and there is an additional bathroom accessed via the hallway. The separate kitchen includes SieMatic appliances, and the light and airy living room features an array of multi aspect windows.

### Property specifications

- Main bedroom with en suite and built-in wardrobes.
- · Spacious living room with multi aspect windows.
- Views over Mote Park.
- · Permitted parking space.
- · Patio area over looking Mote Park.
- Close proximity to Main House facilities.
- Fully integrated SieMatic kitchen with a single oven and microwave grill combined, hob, washing machine and dishwasher.