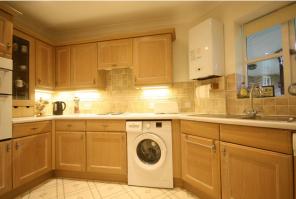

## Property specification

- Spacious double aspect bedroom
- Separate kitchen with integrated appliances including fridge/freezer, brand new oven and dishwasher
- Lounge-dining room with access to terrace
- Double glazing and gas central heating
- Recently refurbished shower-wet room
- New fitted carpets throughout
- Free parking nearby

## 7 Willicombe Park

| Internal<br>Measurements | Metric (m) | Imperial (ft) |
|--------------------------|------------|---------------|
| Main bedroom             | 5.1 x 2.7  | 18'4" × 14.1" |
| Kitchen                  | 3.0 x 2.7  | 9'10 x 8'10"  |
| Living Diner             | 5.6 x 4.3  | 18'4 x 14'1"  |
| Shower-wet room          | 2.1 x 1.7  | 16'11 5'7"    |
| Balcony                  | 9.8 x 2.8  | 32'2" x 9'2"  |
| Total Sq. Ft:            | 603        |               |