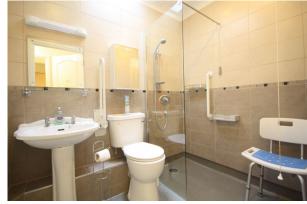

## Property specification

- Spacious double aspect bedroom
- Separate kitchen with integrated appliances including fridge/freezer, brand new oven and dishwasher
- Lounge-dining room with access to terrace
- Double glazing and gas central heating
- Recently refurbished shower-wet room
- New fitted carpets throughout
- Free parking nearby

## 7 Willicombe Park

| Internal<br>Measurements | Metric (m) | Imperial (ft) |
|--------------------------|------------|---------------|
| Main bedroom             | 5.1 x 2.7  | 18'4" × 14.1" |
| Kitchen                  | 3.0 x 2.7  | 9'10 x 8'10"  |
| Living Diner             | 5.6 x 4.3  | 18'4 x 14'1"  |
| Shower-wet room          | 2.1 x 1.7  | 16'11 5'7"    |
| Balcony                  | 9.8 x 2.8  | 32'2" x 9'2"  |
| Total Sq. Ft:            | 603        |               |