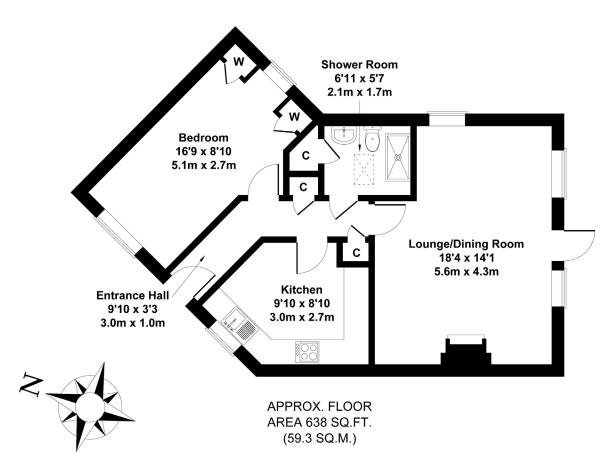

## 7 Willicombe Park

| Internal<br>Measurements | Metric (m) | Imperial (ft) |
|--------------------------|------------|---------------|
| Main bedroom             | 5.1 x 2.7  | 18'4" × 14.1" |
| Kitchen                  | 3.0 x 2.7  | 9'10 x 8'10"  |
| Living Diner             | 5.6 x 4.3  | 18'4 x 14'1"  |
| Shower-wet room          | 2.1 x 1.7  | 16'11 5'7"    |
| Balcony                  | 9.8 x 2.8  | 32'2" x 9'2"  |
| Total Sq. Ft:            | 603        |               |

Built in wardrobes in bedrooms have not been included in the overall dimensions. Maximum measurements shown.

| Score | Energy rating | Current                 | Potential |
|-------|---------------|-------------------------|-----------|
| 92+   | Α             |                         |           |
| 81-91 | В             |                         | 85 B      |
| 69-80 | C             |                         |           |
| 55-68 | D             | 66 D                    |           |
| 39-54 | E             | Energy efficiency chart |           |
| 21-38 | F             |                         |           |
| 1-20  |               | G                       |           |

Not to Scale. Produced by The Plan Portal 2023 For Illustrative Purposes Only.

Furniture shown to illustrate possible room layouts and not included in sale. Designs vary according to plot and all details should be checked at the Sales office. December 2023