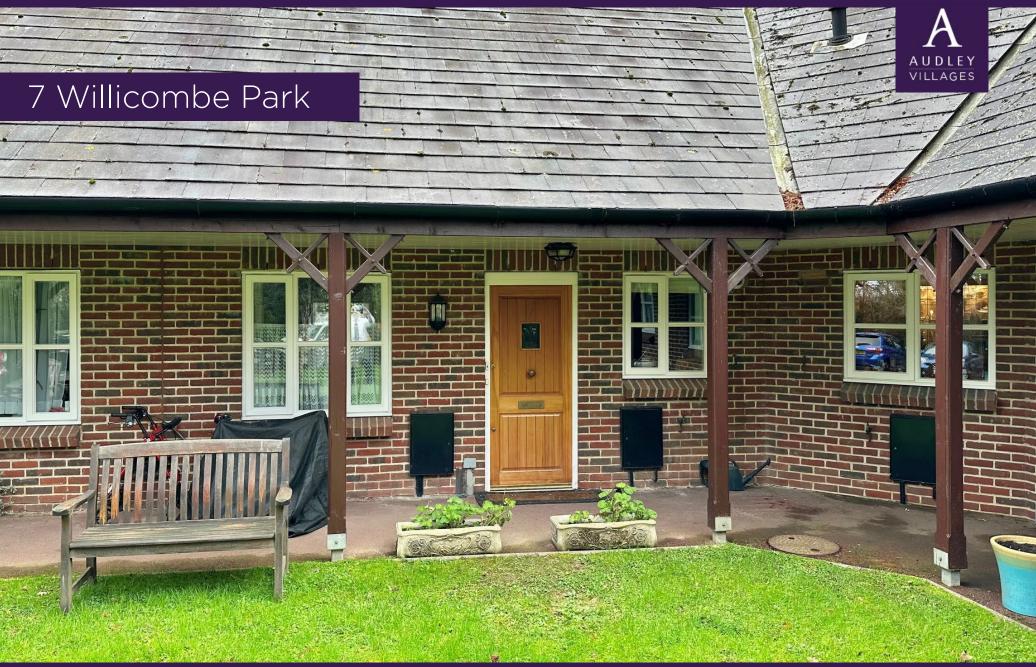

## 7 Willicombe Park

A well presented one bedroom bungalow located close to the main house with all its amenities. Featuring a rear garden terrace and parking nearby. Offered with vacant possession with fitted kitchen, shower/wet room, double aspect bedroom and lounge-dining room.

## Property specification

- Spacious double aspect bedroom
- Separate kitchen with integrated appliances including fridge/freezer, brand new oven and dishwasher
- Lounge-dining room with access to terrace
- Double glazing and gas central heating
- Recently refurbished shower-wet room
- New fitted carpets throughout
- Free parking nearby