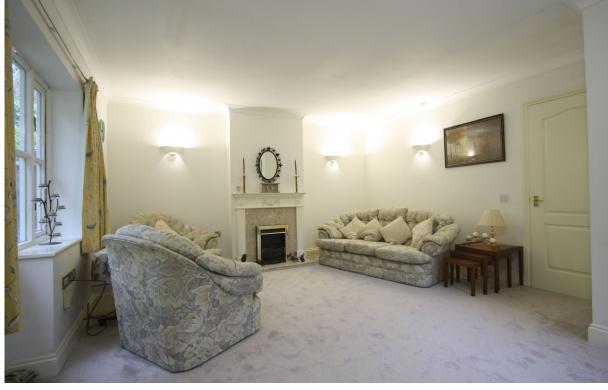

## Property specification

- Spacious double aspect bedroom
- Separate kitchen with integrated appliances including fridge/freezer, brand new oven and dishwasher
- Lounge-dining room with access to terrace
- Double glazing and gas central heating
- Recently refurbished shower-wet room
- New fitted carpets throughout
- Free parking nearby

## 7 Willicombe Park

| Internal<br>Measurements | Metric (m) | Imperial (ft) |
|--------------------------|------------|---------------|
| Main bedroom             | 5.1 x 2.7  | 18'4" × 14.1" |
| Kitchen                  | 3.0 x 2.7  | 9'10 x 8'10"  |
| Living Diner             | 5.6 x 4.3  | 18'4 x 14'1"  |
| Shower-wet room          | 2.1 x 1.7  | 16'11 5'7"    |
| Balcony                  | 9.8 x 2.8  | 32'2" x 9'2"  |
| Total Sq. Ft:            | 603        |               |